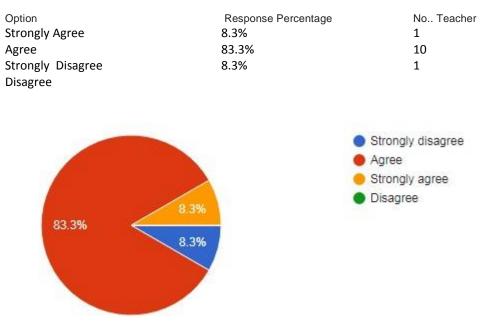

## **Teacher Feedback and Analysis**

1. The course / syllabi of the subjects taught by me increased my interest, knowledge and perspective in the subject area:

2. The college has given me full freedom to adopt new techniques / strategies of teaching such as group discussions, seminar presentations and learners' participation:

3. I have the freedom to adopt new techniques / strategies of testing and assessment of students:

4. Tests and examinations are conducted well in time with proper coverage of all units in the syllabus: