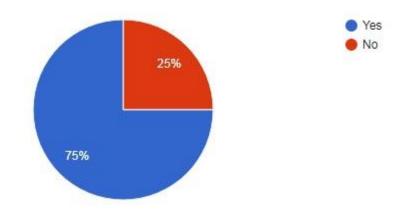

 $5. \quad \mbox{The environment in the College is conducive to teaching and learning:}$ 

6. Does the syllabus reflect current content?

| Option | Response Percentage | No Teacher |
|--------|---------------------|------------|
| Yes    | 75%                 | 9          |
| No     | 25%                 | 3          |