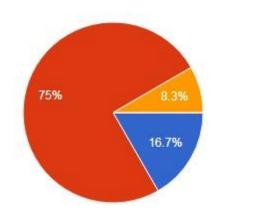

8. Are the current syllabus / course content creating interest in the subject area ?

9. The classrooms are clean and well maintained:

10. Toilets / washrooms are clean and properly maintained:

| Option            | Response Percentage | No Teacher |
|-------------------|---------------------|------------|
| Strongly Agree    | 8.3%                | 1          |
| Agree             | 75%                 | 9          |
| Strongly Disagree | 16.7%               | 2          |
| Disagree          |                     |            |