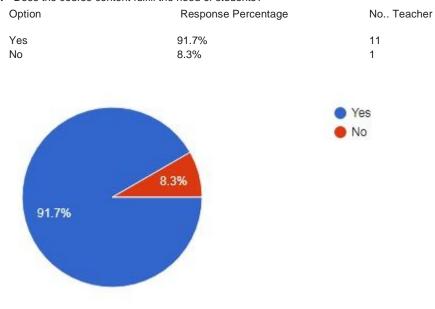

bject area ?



9. The classrooms are clean and well maintained:



10. Toilets / washrooms are clean and properly maintained:

| Option            | Response Percentage | No Teacher |
|-------------------|---------------------|------------|
| Strongly Agree    | 8.3%                | 1          |
| Agree             | 75%                 | 9          |
| Strongly Disagree | 16.7%               | 2          |
| Disagree          |                     |            |





11. The objectives of the syllabi are well defined:



| 12. | Are the books prescribed / listed as reference materials relevant and updated? |
|-----|--------------------------------------------------------------------------------|
|-----|--------------------------------------------------------------------------------|





14 . Does the syllabus reflect good balance between theory and practicals?

| Option | Response Percentage | No Teacher |
|--------|---------------------|------------|
| Yes    | 91.7%               | 11         |
| No     | 8.3%                | 1          |



## 13. Does the course content fulfill the need of students?