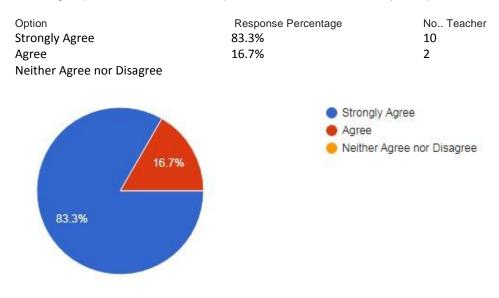

3. I have the freedom to adopt new techniques / strategies of testing and assessment of students:

4. Tests and examinations are conducted well in time with proper coverage of all units in the syllabus: