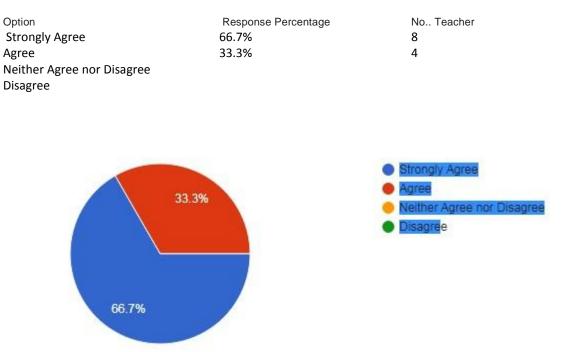

## **Teacher Feedback and Analysis**

1. The course / syllabi of the subjects taught by me increased my interest, knowledge and perspective in the subject area:

2. The college has given me full freedom to adopt new techniques / strategies of teaching such as group discussions, seminar presentations and learners' participation: