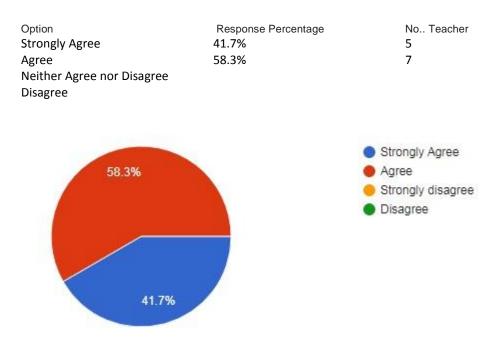

## **Teacher Feedback and Analysis**

1. The course / syllabi of the subjects taught by me increased my interest, knowledge and perspective in the subject area:

2. The college has given me full freedom to adopt new techniques / strategies of teaching such as group discussions, seminar presentations and learners' participation: