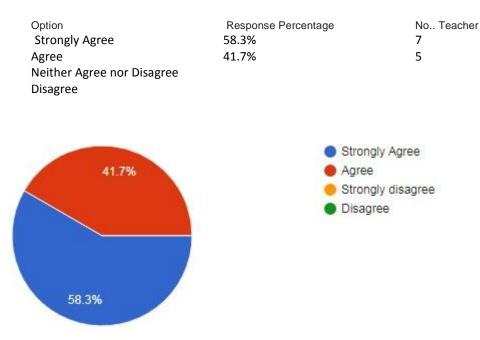

11. The objectives of the syllabi are well defined:

| 12. | Are the books prescribed / listed as reference materials relevant and updated? |
|-----|--------------------------------------------------------------------------------|
|-----|--------------------------------------------------------------------------------|