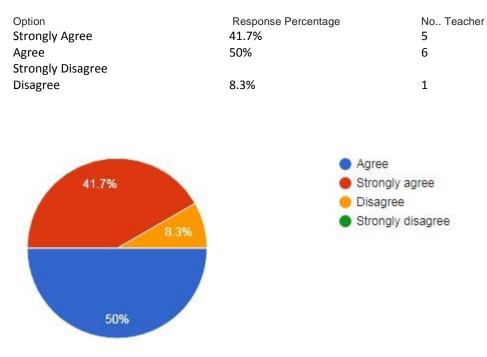

11. The objectives of the syllabi are well defined:

| 12. | Are the books prescribed / listed as reference materials relevant and updated? |
|-----|--------------------------------------------------------------------------------|
|-----|--------------------------------------------------------------------------------|