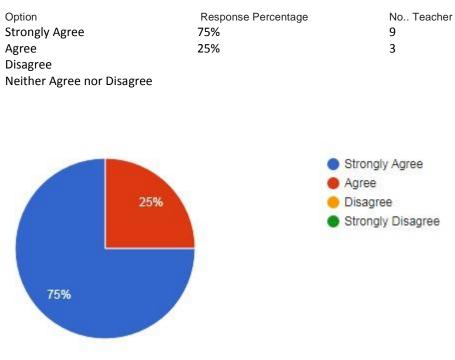

 $5. \quad \mbox{The environment in the College is conducive to teaching and learning:}$ 

6. Does the syllabus reflect current content?

| Option | Response Percentage | No Teacher |
|--------|---------------------|------------|
| Yes    | 75%                 | 9          |
| No     | 25%                 | 3          |