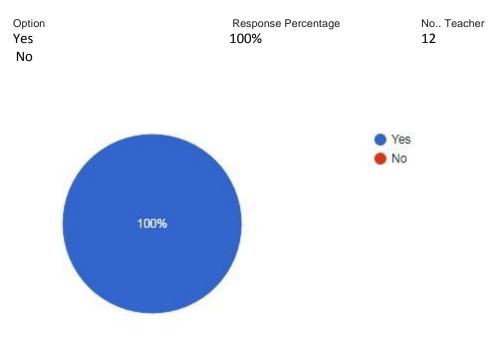

a:



2. The college has given me full freedom to adopt new techniques / strategies of teaching such as group discussions, seminar presentations and learners' participation:



3. I have the freedom to adopt new techniques / strategies of testing and assessment of students:



4. Tests and examinations are conducted well in time with proper coverage of all units in the syllabus:



 $5. \quad \mbox{The environment in the College is conducive to teaching and learning:}$ 



6. Does the syllabus reflect current content?

| Option | Response Percentage | No Teacher |
|--------|---------------------|------------|
| Yes    | 75%                 | 9          |
| No     | 25%                 | 3          |





8. Are the current syllabus / course content creating interest in the subject area ?



9. The classrooms are clean and well maintained:



10. Toilets / washrooms are clean and properly maintained:

| Option            | Response Percentage | No Teacher |
|-------------------|---------------------|------------|
| Strongly Agree    | 8.3%                | 1          |
| Agree             | 75%                 | 9          |
| Strongly Disagree | 16.7%               | 2          |
| Disagree          |                     |            |





11. The objectives of the syllabi are well defined:



| 12. | Are the books prescribed / listed as reference materials relevant and updated? |
|-----|--------------------------------------------------------------------------------|
|-----|--------------------------------------------------------------------------------|





14 . Does th