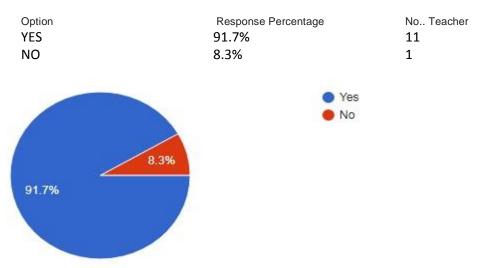

14 . Does the syllabus reflect good balance between theory and practicals?

| Option | Response Percentage | No Teacher |
|--------|---------------------|------------|
| Yes    | 91.7%               | 11         |
| No     | 8.3%                | 1          |