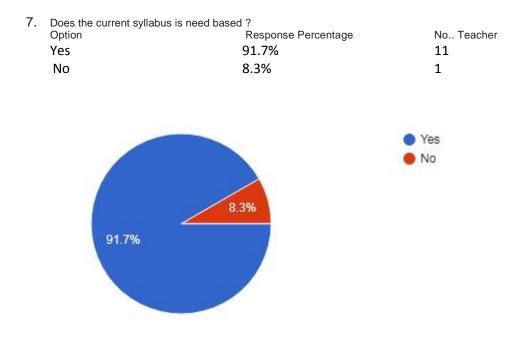

8. Are the current syllabus / course content creating interest in the subject area ?

9. The classrooms are clean and well maintained:

10. Toilets / washrooms are clean and properly maintained:

| Option            | Response Percentage | No Teacher |
|-------------------|---------------------|------------|
| Strongly Agree    | 8.3%                | 1          |
| Agree             | 75%                 | 9          |
| Strongly Disagree | 16.7%               | 2          |
| Disagree          |                     |            |